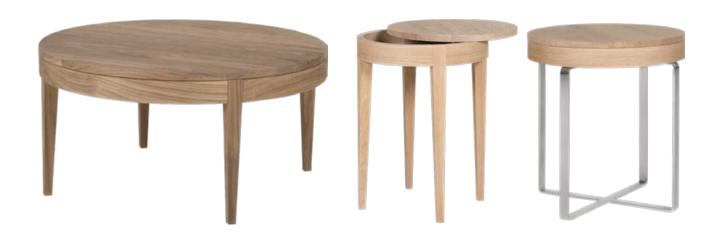

## ensive

STOCKHOLM

console table 120x35 with drawer all wooden

coffee table ø40 all wooden

coffee table ø50 all wooden

coffee table ø80 all wooden

coffee table ø40 with frame

coffee table ø50 with frame

coffee table ø80 with frame

ISA RECLEINER 2018

a bedroom

In the night time, when the chusions are removed, we can sleep in the sofa, because it is also designed to be a comfortable bed.

We can invite family and friends to stay over.