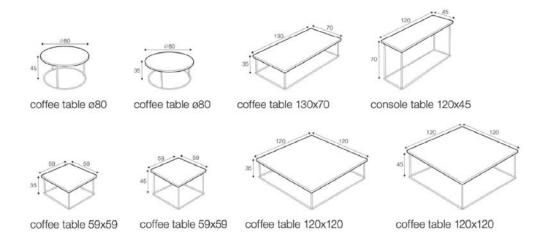

## ensive

STOCKHOLM

console table 120x35 with drawer all wooden

coffee table ø40 all wooden

coffee table ø50 all wooden

coffee table ø80 all wooden

coffee table ø40 with frame

coffee table ø50 with frame

coffee table ø80 with frame

ISA RECLEINER 2018

a bedroom

In the night time, when the chusions are removed, we can sleep in the sofa, because it is also designed to be a comfortable bed.

We can invite family and friends to stay over.