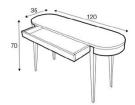

## ensive

STOCKHOLM

console table 120x35 with drawer all wooden

coffee table ø40 all wooden

coffee table ø50 all wooden

coffee table ø80 all wooden

coffee table ø40 with frame

coffee table ø50 with frame