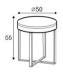

## ensive

STOCKHOLM

console table 120x35 with drawer all wooden

coffee table ø40 all wooden

coffee table ø50 all wooden

coffee table ø80 all wooden

coffee table ø40 with frame

coffee table ø50 with frame

coffee table ø80 with frame

ISA RECLEINER 2018

a bedroom

In the night time, when the chusions are removed, we can sleep in the sofa, because it is also designed to be a comfortable bed.

We can invite family and friends to stay over.