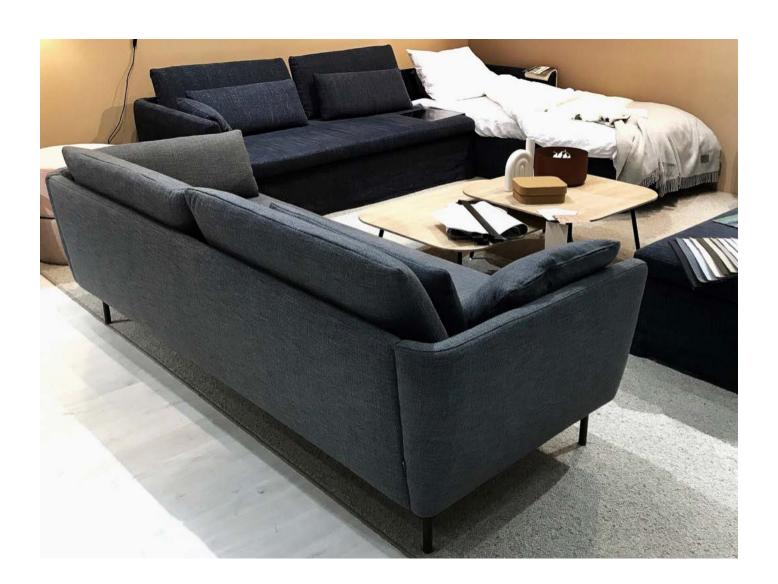

coffee table ø80 with frame

ISA RECLEINER 2018

a bedroom

In the night time, when the chusions are removed, we can sleep in the sofa, because it is also designed to be a comfortable bed.

We can invite family and friends to stay over.

Ore even sleep here every night, if we don't have