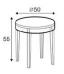

## ensive

STOCKHOLM

console table 120x35 with drawer all wooden

coffee table ø40 all wooden

coffee table ø50 all wooden

coffee table ø80 all wooden

coffee table ø40 with frame

coffee table ø50 with frame