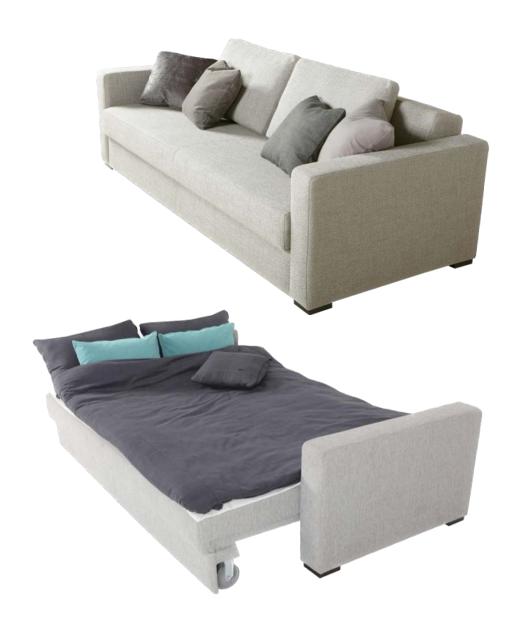

coffee table ø80 with frame

ISA RECLEINER 2018

a bedroom

In the night time, when the chusions are removed, we can sleep in the sofa, because it is also designed to be a comfortable bed.

We can invite family and friends to stay over.

Ore even sleep here every night, if we don't have