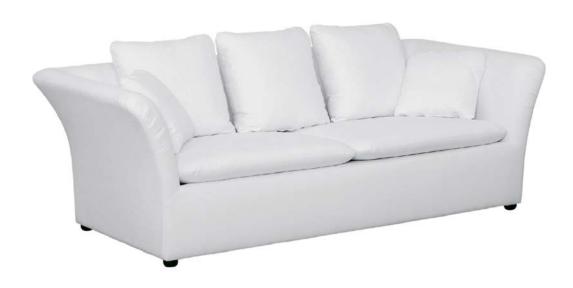

coffee table ø80 with frame

ISA RECLEINER 2018

a bedroom

In the night time, when the chusions are removed, we can sleep in the sofa, because it is also designed to be a comfortable bed.

We can invite family and friends to stay over.

Ore even sleep here every night, if we don't have