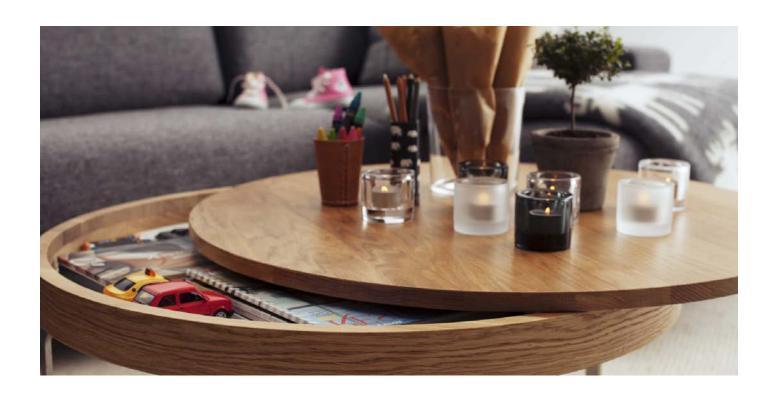

## ensive

STOCKHOLM

console table 120x35 with drawer all wooden

coffee table ø40 all wooden

coffee table ø50 all wooden

coffee table ø80 all wooden

coffee table ø40 with frame

coffee table ø50 with frame