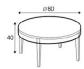

## ensive

STOCKHOLM

console table 120x35 with drawer all wooden

coffee table ø40 all wooden

coffee table ø50 all wooden

coffee table ø80 all wooden

coffee table ø40 with frame

coffee table ø50 with frame

coffee table ø80 with frame

ISA RECLEINER 2018

a bedroom

In the night time, when the chusions are removed, we can sleep in the sofa, because it is also designed to be a comfortable bed.

We can invite family and friends to stay over.