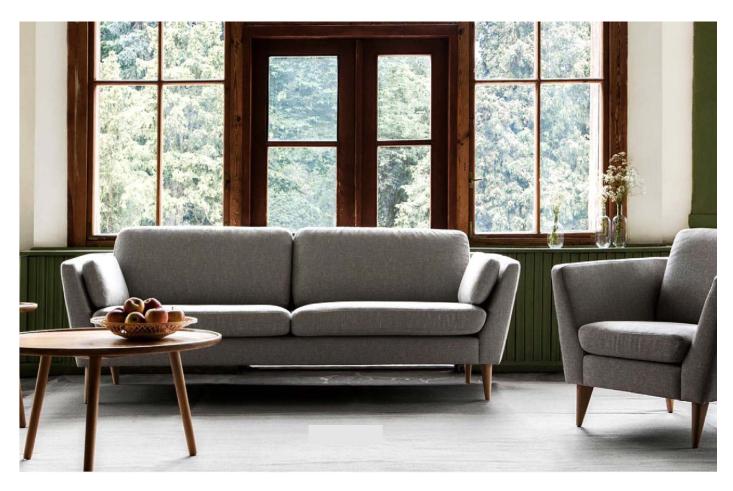

## ensive

STOCKHOLM

console table 120x35 with drawer all wooden

coffee table ø40 all wooden

coffee table ø50 all wooden

coffee table ø80 all wooden

coffee table ø40 with frame

coffee table ø50 with frame

coffee table ø80 with frame

ISA RECLEINER 2018

a bedroom

In the night time, when the chusions are removed, we can sleep in the sofa, because it is also designed to be a comfortable bed.

We can invite family and friends to stay over.