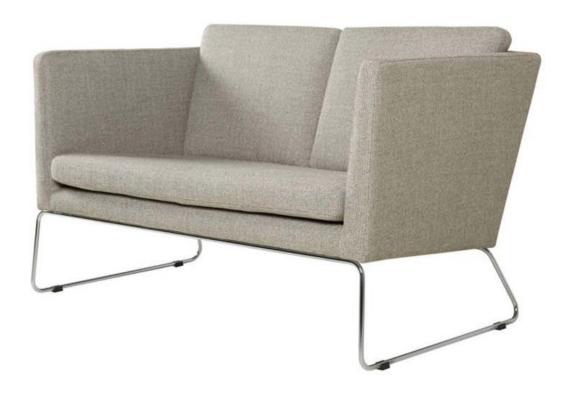

coffee table ø80 with frame

ISA RECLEINER 2018

a bedroom

In the night time, when the chusions are removed, we can sleep in the sofa, because it is also designed to be a comfortable bed.

We can invite family and friends to stay over.

Ore even sleep here every night, if we don't have