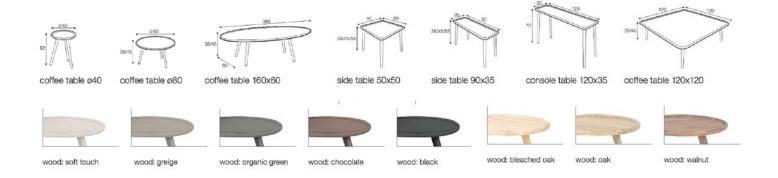

## ensive

STOCKHOLM

console table 120x35 with drawer all wooden

coffee table ø40 all wooden

coffee table ø50 all wooden

coffee table ø80 all wooden

coffee table ø40 with frame

coffee table ø50 with frame

coffee table ø80 with frame

ISA RECLEINER 2018

a bedroom

In the night time, when the chusions are removed, we can sleep in the sofa, because it is also designed to be a comfortable bed.

We can invite family and friends to stay over.