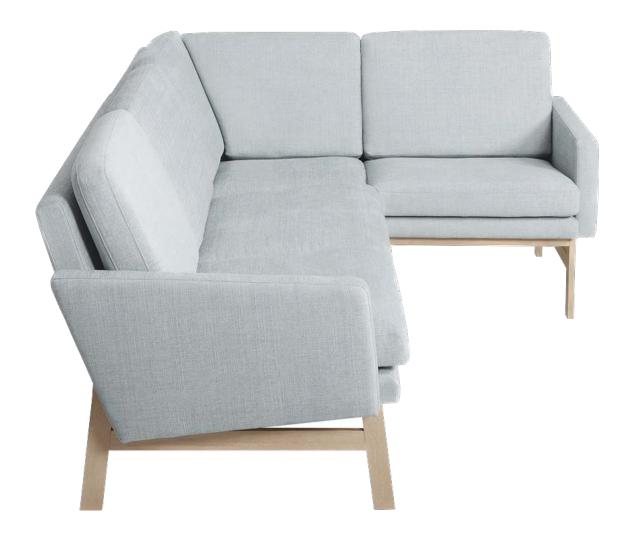

coffee table ø80 with frame

ISA RECLEINER 2018

a bedroom

In the night time, when the chusions are removed, we can sleep in the sofa, because it is also designed to be a comfortable bed.

We can invite family and friends to stay over.

Ore even sleep here every night, if we don't have