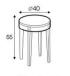

## ensive

STOCKHOLM

console table 120x35 with drawer all wooden

coffee table ø40 all wooden

coffee table ø50 all wooden

coffee table ø80 all wooden

coffee table ø40 with frame

coffee table ø50 with frame