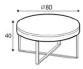

## ensive

STOCKHOLM

console table 120x35 with drawer all wooden

coffee table ø40 all wooden

coffee table ø50 all wooden

coffee table ø80 all wooden

coffee table ø40 with frame

coffee table ø50 with frame

coffee table ø80 with frame

ISA RECLEINER 2018

a bedroom

In the night time, when the chusions are removed, we can sleep in the sofa, because it is also designed to be a comfortable bed.

We can invite family and friends to stay over.