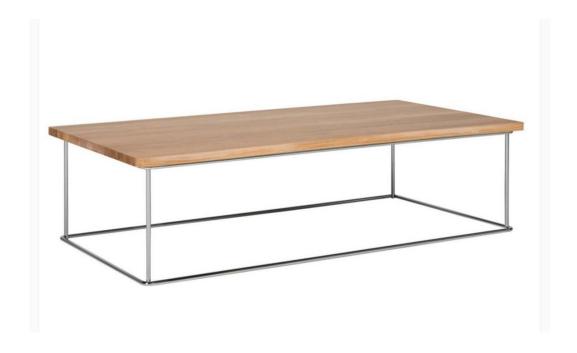

## ensive

STOCKHOLM

console table 120x35 with drawer all wooden

coffee table ø40 all wooden

coffee table ø50 all wooden

coffee table ø80 all wooden

coffee table ø40 with frame

coffee table ø50 with frame

coffee table ø80 with frame

ISA RECLEINER 2018

a bedroom

In the night time, when the chusions are removed, we can sleep in the sofa, because it is also designed to be a comfortable bed.

We can invite family and friends to stay over.