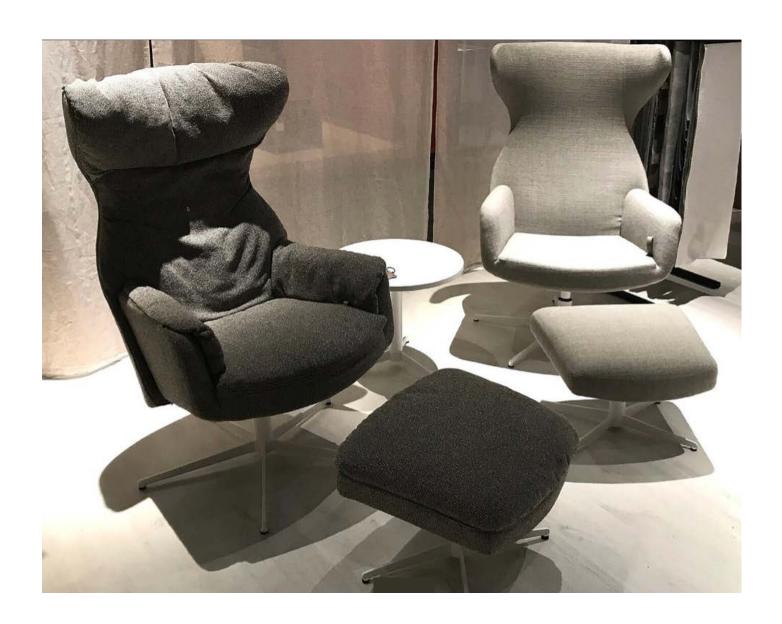

coffee table ø80 with frame

ISA RECLEINER 2018

a bedroom

In the night time, when the chusions are removed, we can sleep in the sofa, because it is also designed to be a comfortable bed.

We can invite family and friends to stay over.