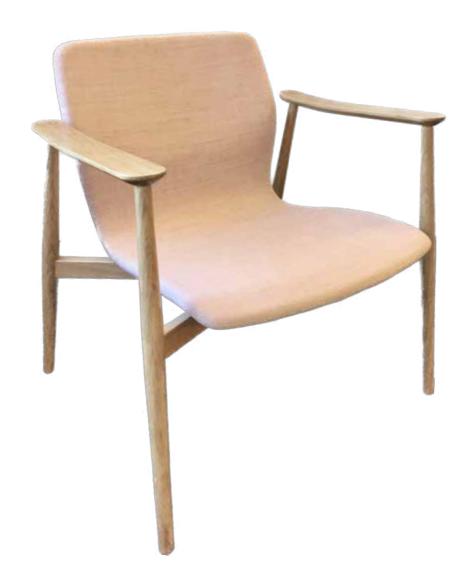

**BUTTERFLY SERIE 2013** 

designed by Niels Gammelgaard

BUTTERFLY WOOD 2013

manufactured by Magnus Olesen

BUTTERFLY SWIVEL 2013 manufactured by Magnus Olesen