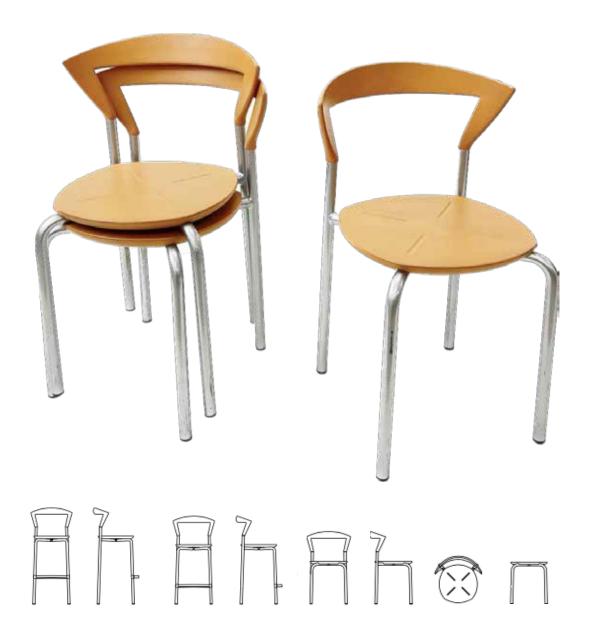

## **S**·E·

manufactured by Magnus Olesen

**S**·E·

HARMONICA 2002

manufactured by Magnus Olesen

The floating tilt allows you to sit ergonomically for hours and also makes the chairs perfect as meeting chairs, canteen chairs and conference chairs.

There is a large plastic cover on the underside, so that they don't get marks and damaged upholstery, regardless of whether you stack 10 in one stack

manufactured by Magnus Olesen

TONICA EASY 2004

manufactured by Magnus Olesen