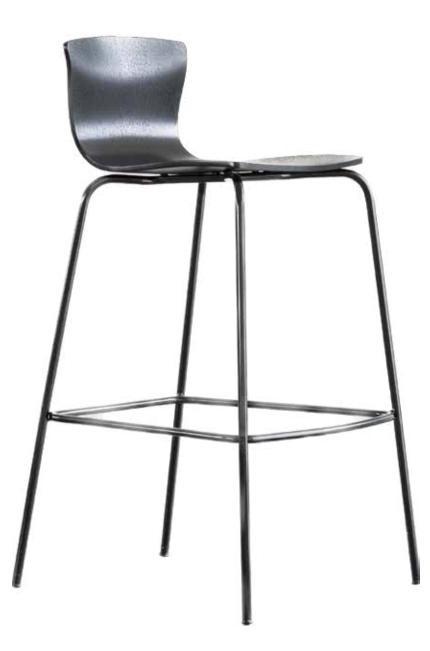

**BUTTERFLY SERIE 2013** 

designed by Niels Gammelgaard

BUTTERFLY WOOD 2013

manufactured by Magnus Olesen

BUTTERFLY SWIVEL 2013 manufactured by Magnus Olesen