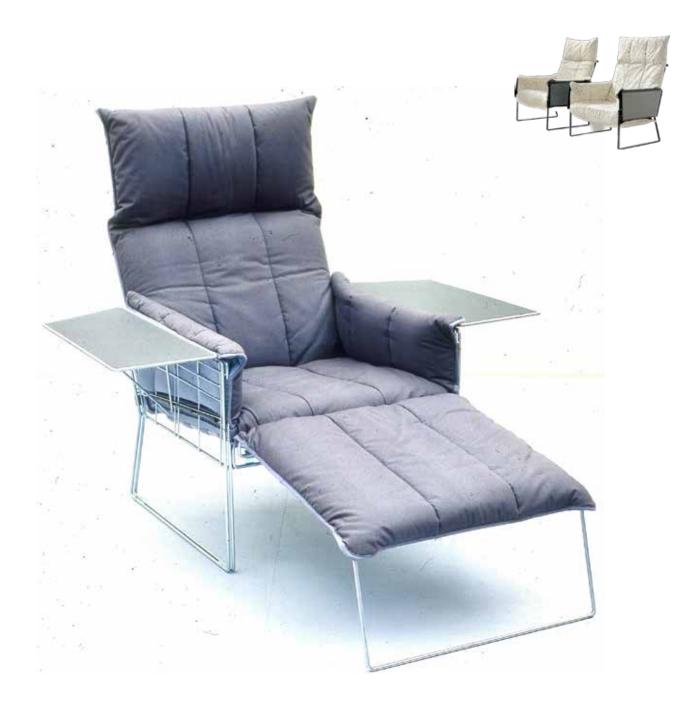

n



BUTTERFLY SWIVEL 2013 manufactured by Magnus Olesen

## **S**·E·

















## **S**·E·







manufactured by Magnus Olesen





**S**·E·



HARMONICA 2002

manufactured by Magnus Olesen



The floating tilt allows you to sit ergonomically for hours and also makes the chairs perfect as meeting chairs, canteen chairs and conference chairs.

There is a large plastic cover on the underside, so that they don't get marks and damaged upholstery, regardless of whether you stack 10 in one stack



manufactured by Magnus Olesen







TONICA EASY 2004

manufactured by Magnus Olesen









manufactured by Magnus Olesen

















LUNA 1988 manufactured by Magnus Olesen designed by Pelikan design



COLUMBUS 1988

manufactured by Magnus Olesen



## 1.PRICE SCAN COMPETITION 1984