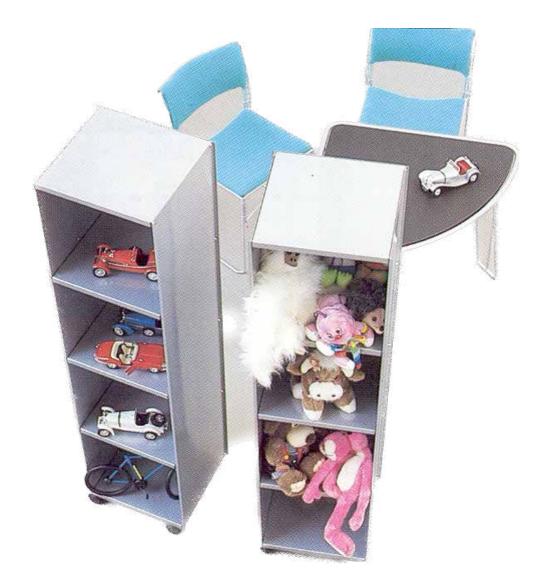

designed by Niels Gammelgaard



BUTTERFLY WOOD 2013

manufactured by Magnus Olesen



BUTTERFLY SWIVEL 2013 manufactured by Magnus Olesen

## **S**·E·

















## **S**·E·







manufactured by Magnus Olesen





**S**·E·



HARMONICA 2002

manufactured by Magnus Olesen



The floating tilt allows you to sit ergonomically for hours and also makes the chairs perfect as meeting chairs, canteen chairs and conference chairs.

There is a large plastic cover on the underside, so that they don't get marks and damaged upholstery, regardless of whether you stack 10 in one stack



manufactured by Magnus Olesen







TONICA EASY 2004

manufactured by Magnus Olesen









manufactured by Magnus Olesen

















LUNA 1988 manufactured by Magnus Olesen designed by Pelikan design



COLUMBUS 1988

manufactured by Magnus Olesen



## 1.PRICE SCAN COMPETITION 1984