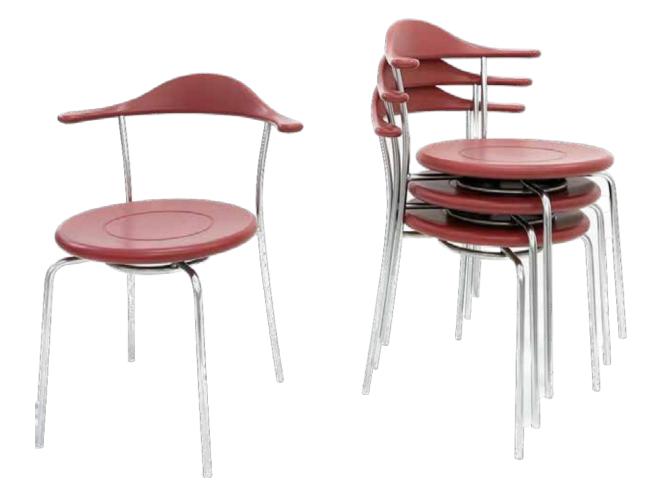

**BUTTERFLY SERIE 2013** 

designed by Niels Gammelgaard

BUTTERFLY WOOD 2013

manufactured by Magnus Olesen

BUTTERFLY SWIVEL 2013 manufactured by Magnus Olesen

There is a large plastic cover on the underside, so that they don't get marks and damaged upholstery, regardless of whether you stack 10 in one stack

manufactured by Magnus Olesen

TONICA EASY 2004

manufactured by Magnus Olesen