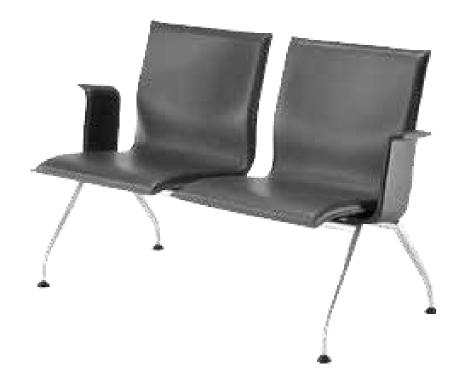

There is a large plastic cover on the underside, so that they don't get marks and damaged upholstery, regardless of whether you stack 10 in one stack

manufactured by Magnus Olesen

TONICA EASY 2004

manufactured by Magnus Olesen