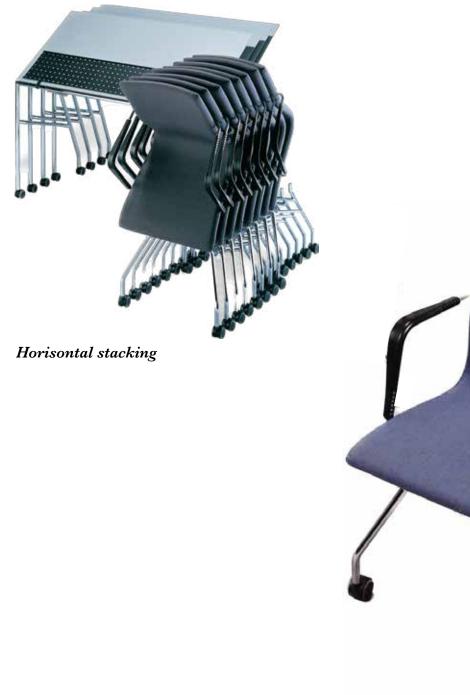

There is a large plastic cover on the underside, so that they don't get marks and damaged upholstery, regardless of whether you stack 10 in one stack

manufactured by Magnus Olesen

TONICA EASY 2004

manufactured by Magnus Olesen