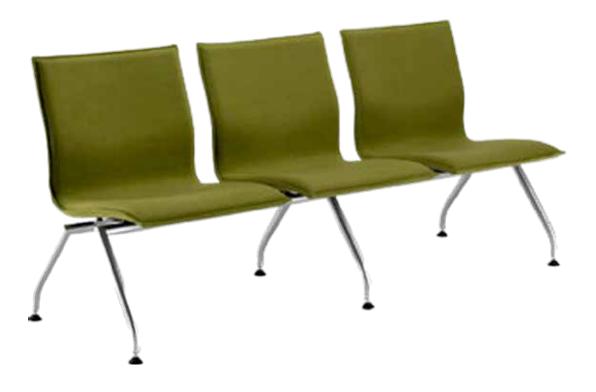

There is a large plastic cover on the underside, so that they don't get marks and damaged upholstery, regardless of whether you stack 10 in one stack

manufactured by Magnus Olesen

TONICA EASY 2004

manufactured by Magnus Olesen