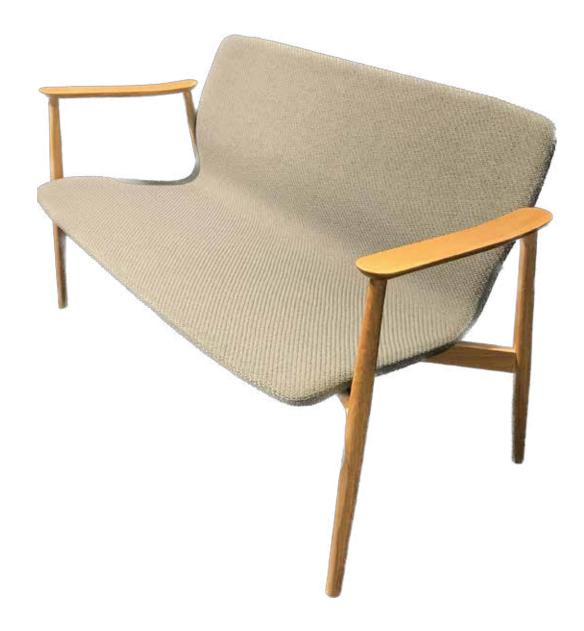

**BUTTERFLY SERIE 2013** 

designed by Niels Gammelgaard

BUTTERFLY WOOD 2013

manufactured by Magnus Olesen

BUTTERFLY SWIVEL 2013 manufactured by Magnus Olesen