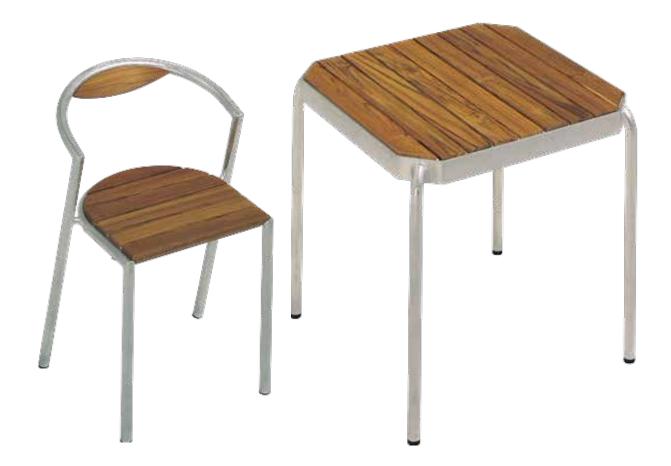

BUTTERFLY CLASSIC 2017

manufactured by Magnus Olesen

BUTTERFLY TABLE 2015

manufactured by Magnus Olesen

manufactured by MagnusOlesen

the danish chair En skal = tolo stole One shell = twelve mains Enie Schale = Zwölf Stühle BUTTERFLY WOOD BUTTERFLY RUNNER BUTTERFLY 4-LEGS 0 BUTTERFOR SWIVELLOUNGE MILTERFLY SWIRL BUTTERFOY BAR WOOD

**BUTTERFLY SERIE 2013** 

designed by Niels Gammelgaard

BUTTERFLY WOOD 2013

manufactured by Magnus Olesen

BUTTERFLY SWIVEL 2013 manufactured by Magnus Olesen