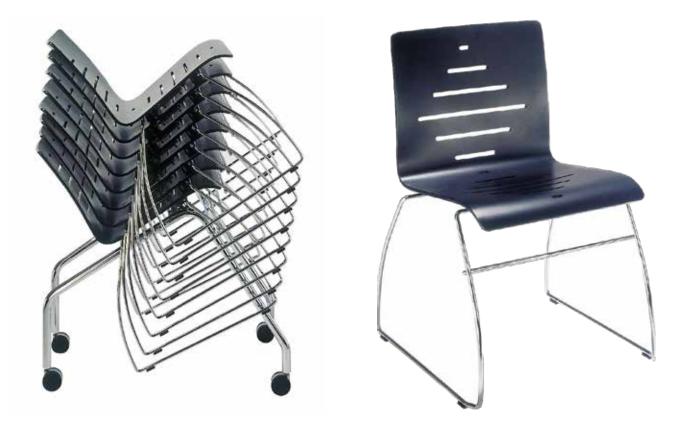

There is a large plastic cover on the underside, so that they don't get marks and damaged upholstery, regardless of whether you stack 10 in one stack

manufactured by Magnus Olesen

TONICA EASY 2004

manufactured by Magnus Olesen