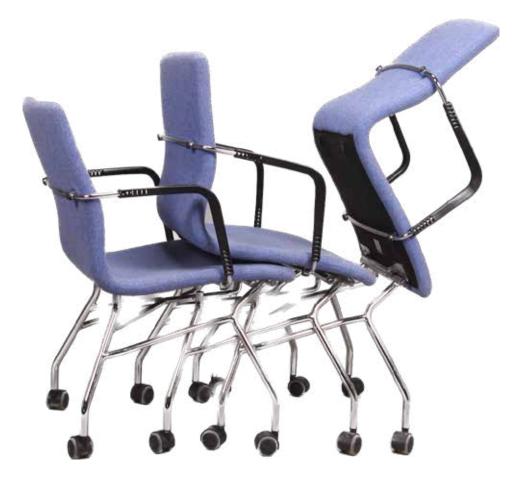

There is a large plastic cover on the underside, so that they don't get marks and damaged upholstery, regardless of whether you stack 10 in one stack

manufactured by Magnus Olesen

TONICA EASY 2004

manufactured by Magnus Olesen