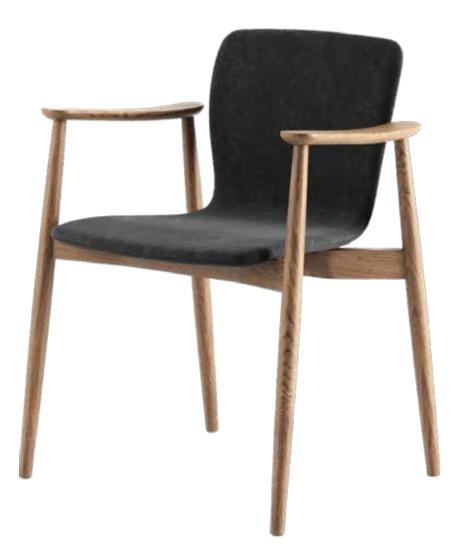

**BUTTERFLY SERIE 2013** 

designed by Niels Gammelgaard

BUTTERFLY WOOD 2013

manufactured by Magnus Olesen

BUTTERFLY SWIVEL 2013 manufactured by Magnus Olesen